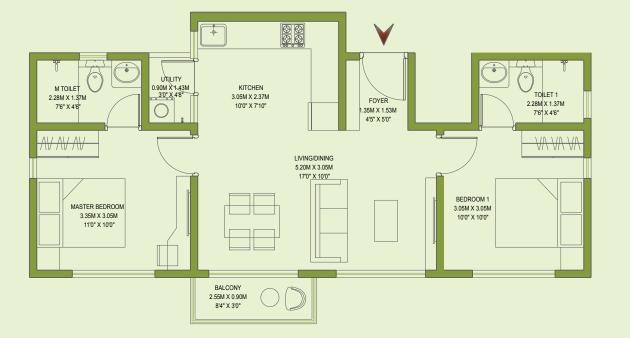

#### NOTE :

- 1. ALL DIMENSIONS MENTIONED ARE STRUCTURE TO STRUCTURE DIMENSIONS
- 2. CARPET AREA IS CALCULATED FROM THE UNFINISHED WALL
- 3. CARPET AREA INCLUDES TOILET LEDGE WALLS
- 4. BALCONY AREA INCLUDES THE UP-STANDS
- 5. BALCONY DIMENSION EXCLUDES THE UP-STANDS

# **2 BHK** FLOOR PLAN

RERA CARPET AREA : 54.21 SQM (583 SFT) RERA BALCONY AREA : 2.77 SQM (29 SFT) RERA UTILITY AREA : 1.29 SQM (13 SFT)