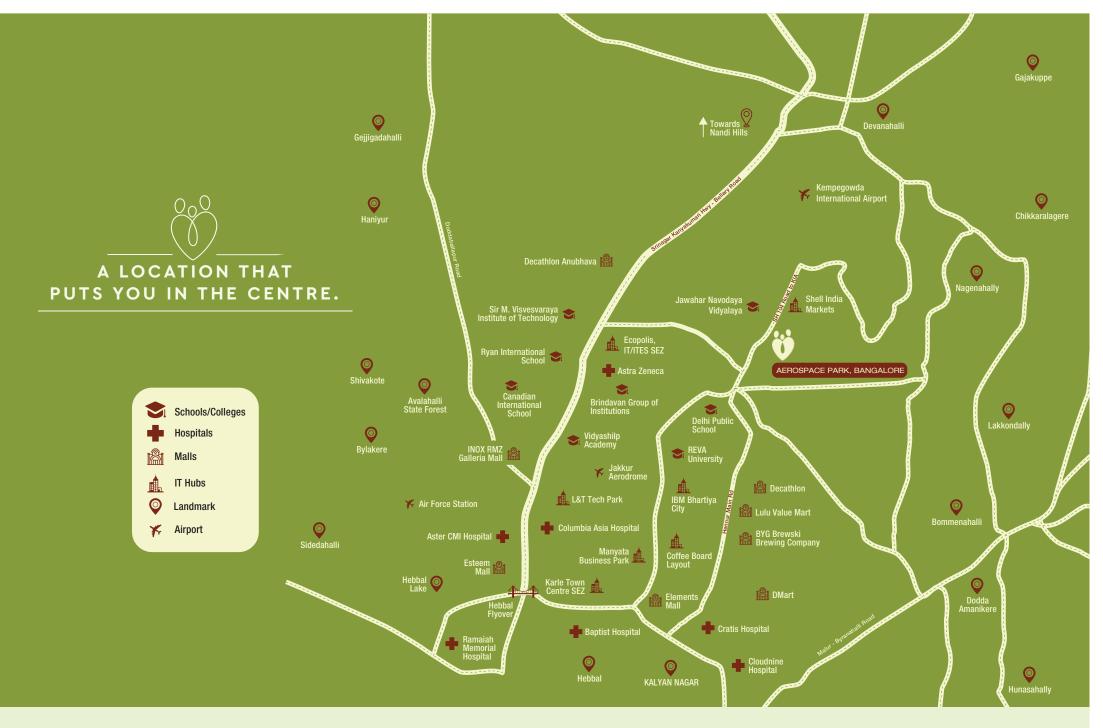

#### SOURCE: GOOGLE MAP

\*The metro rail and other infrastructure facility(ies) mentioned above are proposed to be developed by the Government and other authorities and we cannot predict the timing or the actual provisioning of these facility(ies), as the same is beyond our control. We shall not be responsible or liable for any delay or non-provisioning of the above. All information provided hereunder are reference purpose only. T&C Apply.

## **GREATER CONNECTION** WITH ROBUST CONNECTIVITY.

Kempegowda International Airport Halt Railway Station 17 mins\*

Kempegowda International Airport 10 mins\* Proposed Bettahalasuru Proposed Bagalur  $\square$ Station#15 mins\* Cross Station# 15 mins\*

\*Drive time refers to the time taken to travel by a car basis normal traffic conditions during non-peak hour as per Google maps.

"The infrastructure facility(ies) mentioned above are proposed to be developed by the Government and other authorities and we cannot predict the timing or the actual provisioning of these facility(ies), as the same is beyond our control. We shall not be responsible or liable for any delay or non-provisioning of the above.