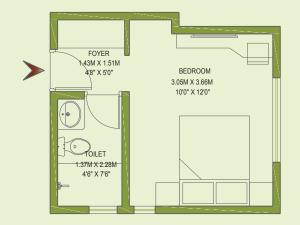

#### NOTE :

- 1. ALL DIMENSIONS MENTIONED ARE STRUCTURE TO STRUCTURE DIMENSIONS
- 2. CARPET AREA IS CALCULATED FROM THE UNFINISHED WALL
- 3. CARPET AREA INCLUDES TOILET LEDGE WALLS
- 4. BALCONY AREA INCLUDES THE UP-STANDS
- 5. BALCONY DIMENSION EXCLUDES THE UP-STANDS

## **1 BHK** FLOOR PLAN

RERA CARPET AREA : 17.81 SQM (191 SFT)