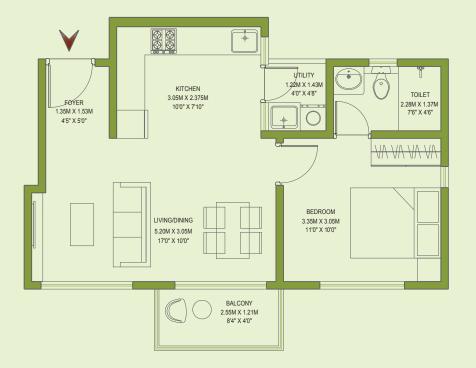

#### NOTE :

- 1. ALL DIMENSIONS MENTIONED ARE STRUCTURE TO STRUCTURE DIMENSIONS
- 2. CARPET AREA IS CALCULATED FROM THE UNFINISHED WALL
- 3. CARPET AREA INCLUDES TOILET LEDGE WALLS
- 4. BALCONY AREA INCLUDES THE UP-STANDS
- 5. BALCONY DIMENSION EXCLUDES THE UP-STANDS

## **1 BHK** FLOOR PLAN

RERA CARPET AREA: 40.68 SQM (437 SFT)RERA BALCONY AREA: 3.60 SQM (38 SFT)RERA UTILITY AREA: 1.75 SQM (18 SFT)