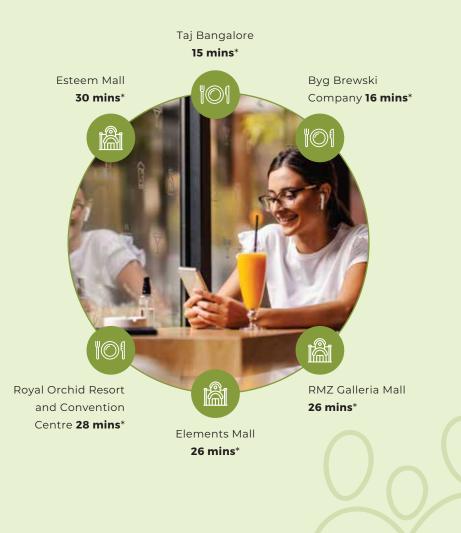

## **GREATER CONNECTION** WITH ROBUST CONNECTIVITY.

Kempegowda International Airport Halt Railway Station 17 mins\*

Kempegowda International Airport 10 mins\* Proposed Bettahalasuru Proposed Bagalur  $\square$ Station#15 mins\* Cross Station# 15 mins\*

\*Drive time refers to the time taken to travel by a car basis normal traffic conditions during non-peak hour as per Google maps.

"The infrastructure facility(ies) mentioned above are proposed to be developed by the Government and other authorities and we cannot predict the timing or the actual provisioning of these facility(ies), as the same is beyond our control. We shall not be responsible or liable for any delay or non-provisioning of the above.