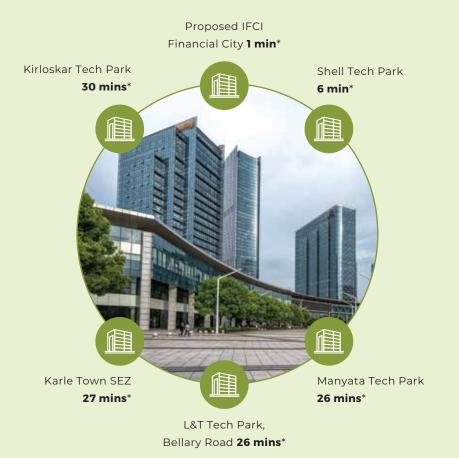

## **GREATER CONNECTION** WITH ROBUST CONNECTIVITY.

Kempegowda International Airport Halt Railway Station 17 mins\*

Kempegowda International Airport 10 mins\* Proposed Bettahalasuru Proposed Bagalur  $\square$ Station#15 mins\* Cross Station# 15 mins\*

\*Drive time refers to the time taken to travel by a car basis normal traffic conditions during non-peak hour as per Google maps.

"The infrastructure facility(ies) mentioned above are proposed to be developed by the Government and other authorities and we cannot predict the timing or the actual provisioning of these facility(ies), as the same is beyond our control. We shall not be responsible or liable for any delay or non-provisioning of the above.