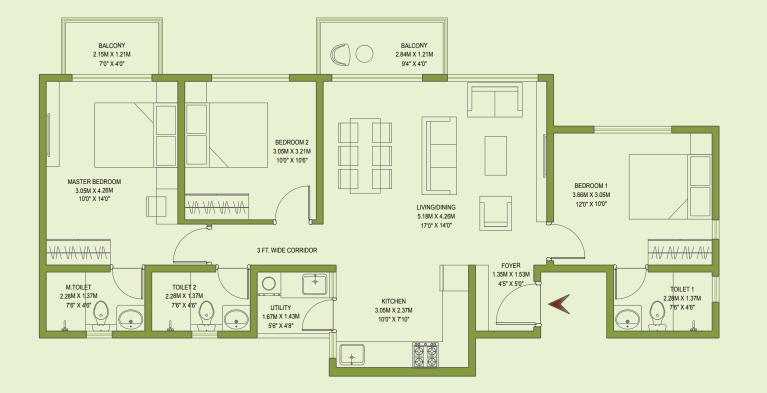

## **3 BHK** FLOOR PLAN

RERA CARPET AREA : 83.27 SQM (896 SFT) RERA BALCONY AREA : 7.06 SQM (75 SFT) RERA UTILITY AREA : 2.38 SQM (25 SFT)

#### NOTE :

- 1. ALL DIMENSIONS MENTIONED ARE STRUCTURE TO STRUCTURE DIMENSIONS
- 2. CARPET AREA IS CALCULATED FROM THE UNFINISHED WALL
- 3. CARPET AREA INCLUDES TOILET LEDGE WALLS
- 4. BALCONY AREA INCLUDES THE UP-STANDS
- 5. BALCONY DIMENSION EXCLUDES THE UP-STANDS