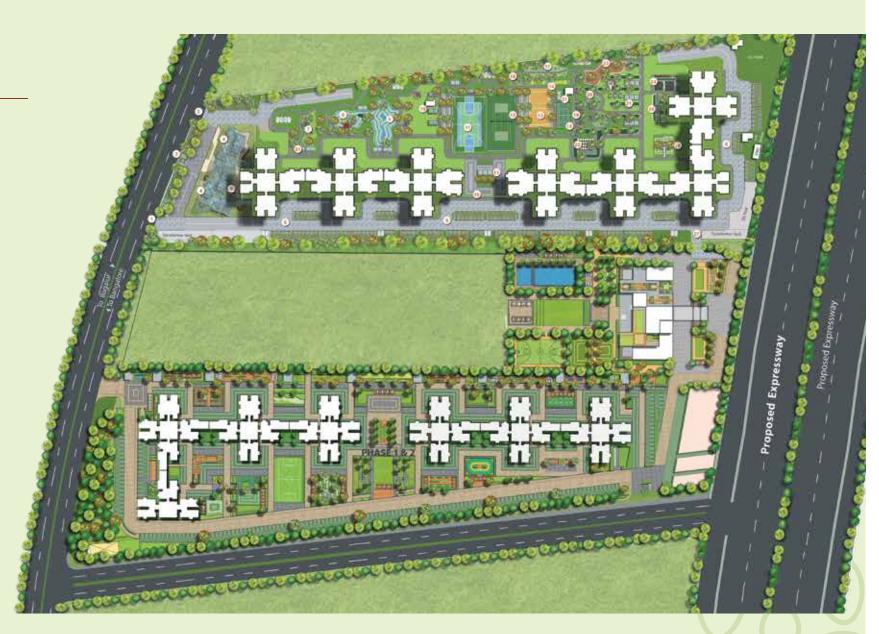

### MASTER LAYOUT PLAN

#### LEGEND

- 01. Main Entrance
- 02. Exit Gate
- 03. Retail Pedestrian Entrance
- 04. School Bus Waiting Area
- 05. Retail Garden
- 06. Fire Engine Path
- 07. Senior Citizens' Garden
- 08. Baby Play Zone
- 09. Kids' Playground with Treehouse
- 10. Party Garden With BBQ Area
- 11. Basketball Court
- 12. Tennis Court
- 13. Volleyball Court
- 14. Cricket Practice Pitch Cage
- 15. Badminton Court
- 16. Events Plaza
- 17. Zen Garden
- 18. Walkway/Jogging Path/Cycling Track
- 19. Seating Cove With BBQ Pit/Bonfire
- 20. Camping Ground
- 21. Pavilion for Dining/Working/Lounging
- 22. Mini Amphitheatre
- 23. Yoga Deck
- 24. Kids' Pavement Games
- 25. Urban Farm
- 26. Aroma Garden
- 27. Vehicular Link To Clubhouse